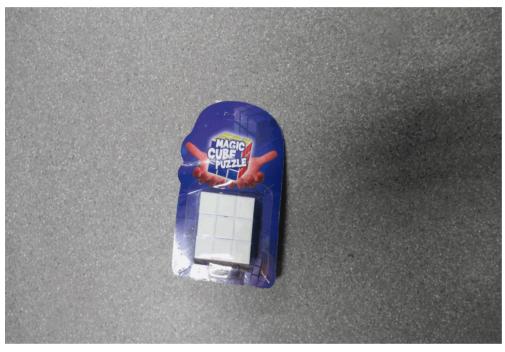

|
|                                                                                                                                                                                                          |                                                                                           |





7.22 Toys with cords or chains intended for children of 18 months and over but under 36 months

EN71 Part 2

Flammability

14.6 All kinds of batteries shall not be accessible without a tool or two independent movements 14.7 Batteries in toys, intended of <3, shall not be removable without the aid of a tool

functionality and usability

Not applicable

Not applicable

Not applicable

Not applicable

Passed

## Pictures taken during testing:



Item as received











Item under testing