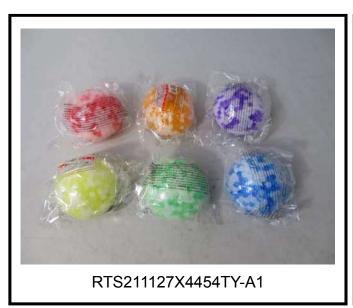

## Sample image:

RTS211127X4454TY-A2

| Test Number | Item/ component description(s)              |  |  |
|-------------|---------------------------------------------|--|--|
| A1          | SQUEEZE BALL 10CM overall                   |  |  |
| A1.1        | Transparent plastic ball skin (large style) |  |  |
| A2.1        | Purple plastic bead (small style)           |  |  |